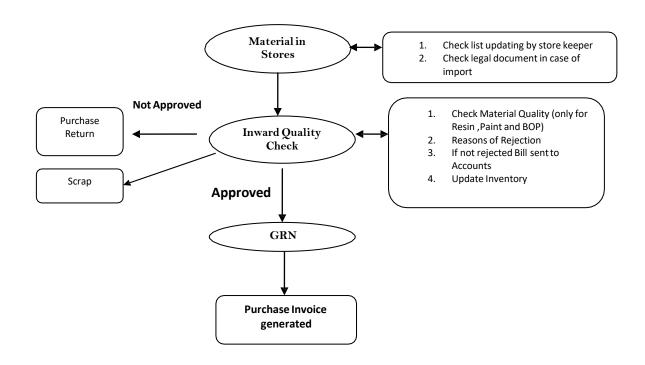

#### 1. Purchase module

Purchase module mainly contain seven Module

- MRP(Material Requisition Planning)
- Quotation
- PR(Purchase Requisition)
- PO(Purchase Order)
- MRN(Material Receipt Note)
- QC(Quality Control)
- Purchase Invoice

## Purchase Cycle