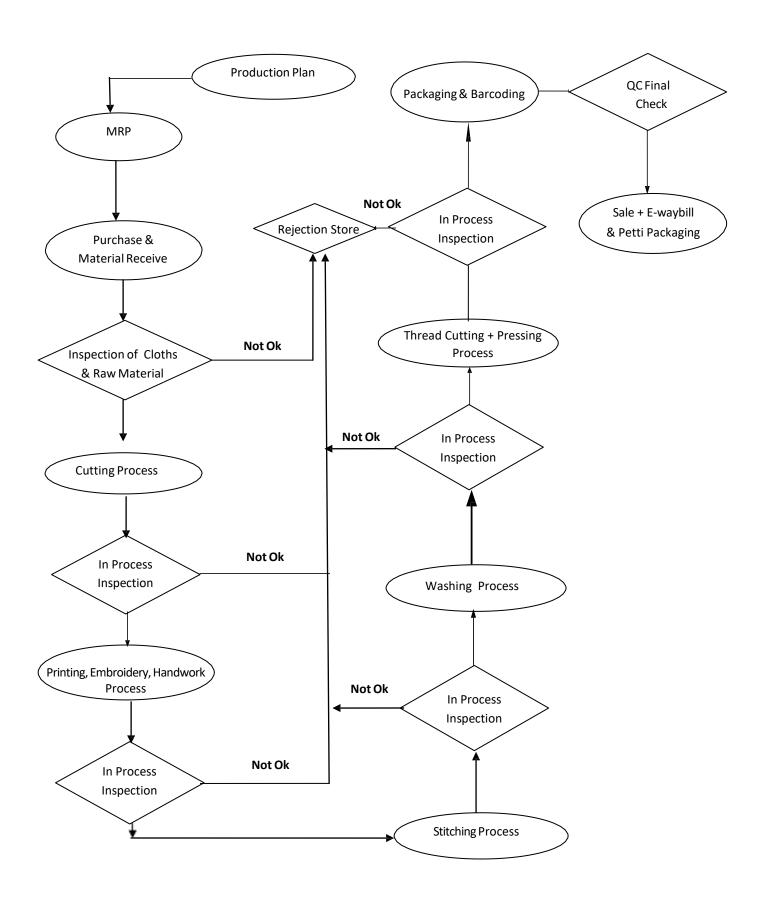

### 2. Production module

The product line has five major categories

## (i). PRODUCTION PLANNING FOR PANT