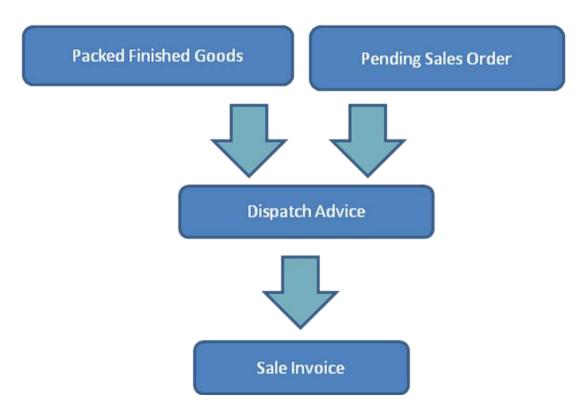

## 3. Dispatch Module

Sales module mainly contain two Module

- Dispatch Advise
- Sales invoice

## **Dispatch Module**