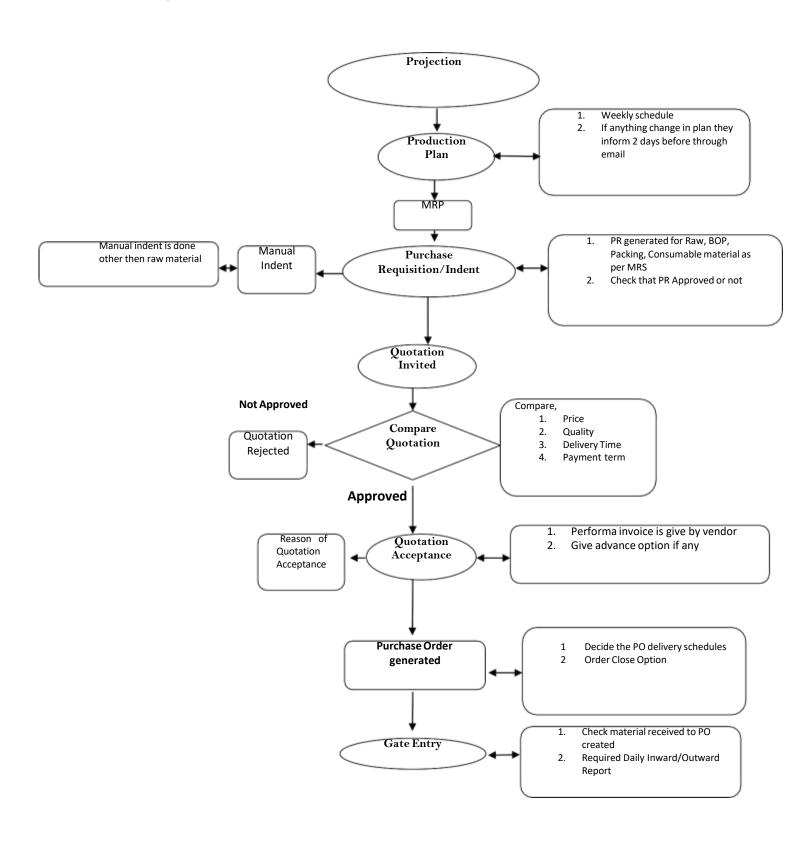

#### 1. Purchase module

Purchase module mainly contain seven Module

- MRP(Material Requisition Planning)
- Quotation
- PR(Purchase Requisition)
- PO(Purchase Order)
- MRN(Material Receipt Note)
- QC(Quality Control)
- Purchase Invoice

## Purchase Cycle